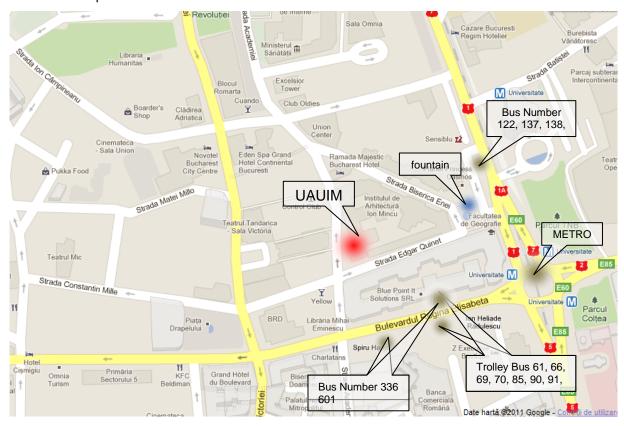

#### By Metro

Get off at the "Universitate" station on the M2 line (PIPERA – BERCENI). M2 is connected with M1 (Dristor 2 - Gara de nord – Republica) at the stations Piaţa Victoriei and Piaţa Unirii and with M3 (Industriilor – Policolor) at the station Piaţa Unirii.

The metro station is located at the crossing of Nicolae Bălcescu Blvd and Regina Elisabeta Blvd.

- 1) From inside the Universității passage, where you will find the access to metro, you should go out through the exit signed: "Universitate".
- 2) Walk down on the Regina Elisabeta Blvd, along Universității building (to Calea Victoriei) until you reach the first road crossing (with Academiei Street),
- Make a right turn on Academiei Street, until the crossing with Edgar Quinet Street, where you will find the entrance to UAUIM.

#### By public transport:

- a) Take the bus (336, 601)/ trolley bus (61, 66, 69, 70, 85, 90, 91, 92), get off at the "Universitate" station, which is located close to the crossing of Regina Elisabeta Blvd with Academiei Street.
- b) Bus (122, 137, 138, 381) "Piaţa 21 decembrie 1989" station which is situated near the fountain from University Square. From the fountain you should walk on the Edgar Quinet Street, parallel to University building, until you reach the access portico to UAUIM at the road crossing with Academiei Street.

#### You can find a parking lot here:

- In the underground parking located at Universitate, the access is from Nicolae Bălcescu Blvd, near the road crossing of Ion Câmpineanu St with Batistei St. From the parking place you should walk to University, until you get to the fountain from 21 decembrie 1989 Square. After you have reached the fountain, walk on Edgar Quinet Street, parallel to University building, until you get to the access portico to UAUIM building situated at the crossing with Academiei Street.
- In the parking near UAUIM, along Edgar Quinet Street, notice that this parking has a limited number of places.