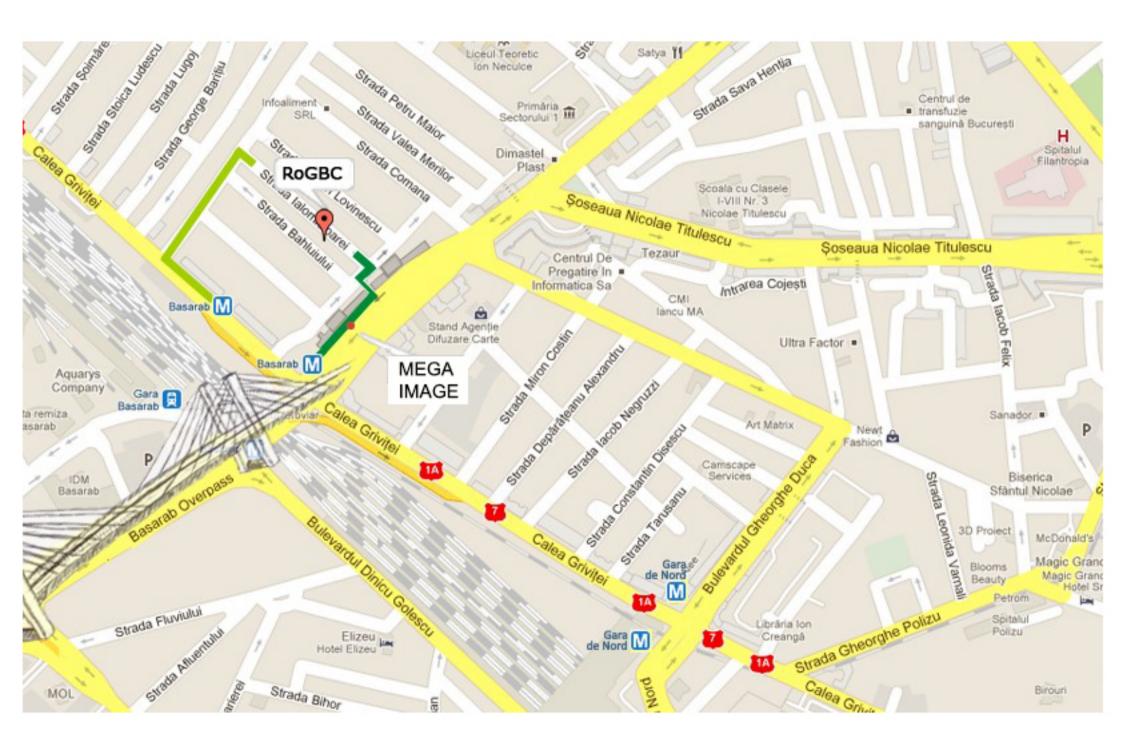

## **Directions to the RoGBC Office**

Address: Strada Ialomicioarei 21, sector 1, Bucharest.

Google Maps location: <a href="http://g.co/maps/8q34f">http://g.co/maps/8q34f</a>

Phone: +40 21 222 5135

The Romania Green Building Council is located in Central Bucharest, near the Sector 1 city hall or "Primaria - Sector 1" at the intersection of Nicolae TITULESCU Blvd. and Calea GRIVITEI.

**By Walking, Bike or Metro** Basarab metro station is located in the intersection Calea GRIVITEI with TITULESCU Blvd. It is the stop between Crangasi and Gara de Nord on the M2 Republica – Dristor 2 subway line. Make sure to use the TITULESCU exit, then walk on TITULESCU for one minute (past the Mega Image Supermarket) and turn left at the first walkway that cuts between two large apartment buildings. After the short walkway, turn right on the small street, then left on Strada Ialomicioarei. #21 will be midway down the block on your left. Our office is a 2 or 3 minute walk from the station.

**By Uber or Taxi** Strada Ialomicioarei is located near the intersection of Nicolae TITULESCU Blvd. and Calea GRIVITEI, as shown on the map. With GPS, most drivers have no problem finding the address.

We recommend the company "Taxi 2000" as their drivers know the area very well. They can be reached by dialing 9494 from a fixed line telephone or 0722-949494 from a mobile.

**By Car** - Coming from Piata Victoriei... Go west on Nicolae TITULESCU Blvd. (You should pass the tall BRD building and the green and white America House building on your right). As you approach the Basarab Overpass (bridge), veer right to not enter the bridge but to reach the intersection of TITULESCU and GRIVITEI (you will see the BASARAB metro station ) turn right on Grivitei and take the 2nd right on MARINESCU Street (after the bus stop on the right). Strada lalomicioarei is your 3rd Right. #21 will be midway down the block on your right.

- Coming from Piata Romana on Calea GRIVITEI... Staying on GRIVITEI, you will pass Gara de Nord on your left. Continue on GRIVITEI. Strada lalomicioarei is a one way street so after the intersection of TITULESCU and GRIVITEI (you will see the BASARAB metro station and a bus stop on the right) take the 2nd right on MARINESCU Street. Strada lalomicioarei is your 3rd Right. #21 will be midway down the block on your right.